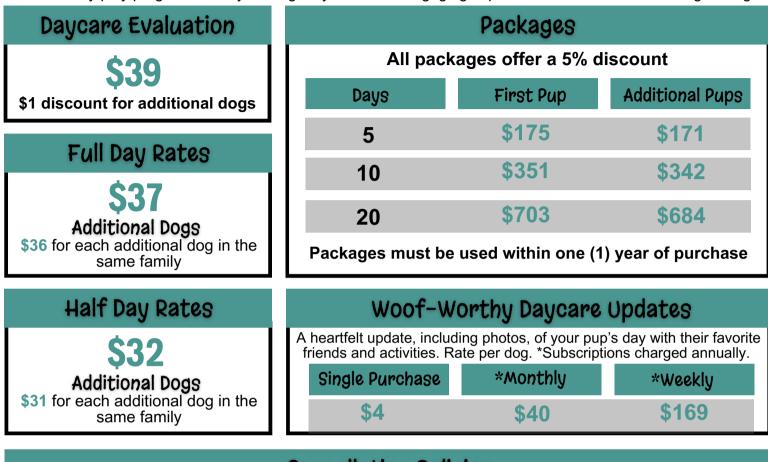

## DOGCARE DOG DOGCARE DOG DOG DOGCARE DOG DOGCARE DOGCAR

Our all-day play program offers your dog a dynamic and engaging experience in a secure and caring setting



## **Cancellation Policies**

**No-Shows & Day Of** Result in a **100% charge** of the reservation total

## Less Than 24 Hours Notice

Result in a 50% charge of the reservation total



## NURTURE THEIR NATURE: Mind, Bark & Soul ENRICHMENT FOR EVERY PUP

Our enrichment-based daycare caters to the unique needs of all pups, tailoring activities to fit each dog's preferences. Through our membership-based daycare, your furry friend will enjoy a personalized experience that reduces stress, prevents boredom, and promotes overall well-being.



Physical Exercise Tailored & engaging activities keeping the pups active, fit & energized



Mental Stimulation Puzzles, games and exercises that challenge the mind keeping pups sharp and curious

Sensory Stimulation Various sights, sounds, smells, and